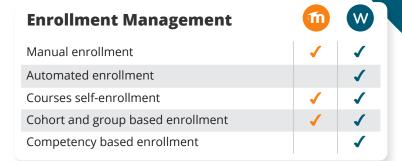

## **Competitor Analysis**

### Moodle vs Moodle Workplace



| Advanced Multi-tenancy                         | m | W     |
|------------------------------------------------|---|-------|
| Multi-tenancy                                  |   | 1     |
| Shared Courses across tenants                  |   | ✓     |
| Shared Programs across tenants                 |   | 3.9.1 |
| Shared Certifications across tenants           |   | 3.9.1 |
| Shared Organisational Structure across tenants |   | 3.9.1 |
| Shared Dynamic Rules across tenants            |   | 3.9.1 |
| Shared Custom Reports across tenants           |   | 3.9.1 |
| Shared Certificate Templates across tenants    |   | 1     |
| Updating across tenants                        |   | 1     |



| Personalised Learning                   | m | W |
|-----------------------------------------|---|---|
| Program Management                      |   | ✓ |
| Certifications and compliance tracking  |   | ✓ |
| Re-certification management             |   | 1 |
| User Dashboard                          | 1 | 1 |
| Learning Progress                       | ✓ | 1 |
| Cohort tailored notifications and tasks |   | 1 |
| Alerts and notifications                |   | ✓ |

| Mobile App                  | m        | W |
|-----------------------------|----------|---|
| Branded App                 | ✓        | ✓ |
| Offline Learning            | 1        | 1 |
| Pushed mobile notifications | ✓        | ✓ |
| Mobile use analytics        | <b>√</b> | ✓ |



Empower your team with personalised and coll