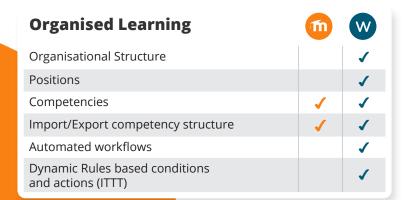

## **Competitor Analysis**

### Moodle vs Moodle Workplace



| Advanced Multi-tenancy                         | m | W     |
|------------------------------------------------|---|-------|
| Multi-tenancy                                  |   | 1     |
| Shared Courses across tenants                  |   | ✓     |
| Shared Programs across tenants                 |   | 3.9.1 |
| Shared Certifications across tenants           |   | 3.9.1 |
| Shared Organisational Structure across tenants |   | 3.9.1 |
| Shared Dynamic Rules across tenants            |   | 3.9.1 |
| Shared Custom Reports across tenants           |   | 3.9.1 |
| Shared Certificate Templates across tenants    |   | 1     |
| Updating across tenants                        |   | 1     |



| Personalised Learning                   | m | W |
|-----------------------------------------|---|---