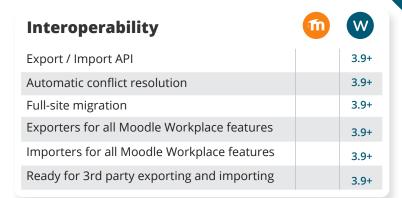

|
| Fully customisable solution    | <b>√</b> | 1    |
| Brand theme customisation      | ✓        | 1    |
| Custom main menus              | 1        | 1    |
| Built-in videoconferencing     |          | 3.9+ |
| Brand customisation per tenant |          | ✓    |



Moodle 3.8



Moodle Workplace 3.8



## **Competitor Analysis**

#### Moodle vs Moodle Workplace



| Reporting                                | m | W |
|------------------------------------------|---|---|
| Advanced Custom report builder           |   | ✓ |
| Learner drop out report and notification | ✓ | ✓ |
| Learner last login                       | ✓ | ✓ |
| Course reports                           | ✓ | 1 |
| Admin reports                            | ✓ | ✓ |
| Report column aggregation                |   | ✓ |



| Other                                | m        | W |
|--------------------------------------|----------|---|
| Network of local and global partners | ✓        | ✓ |
| Agnostic hosting                     | <b>√</b> | ✓ |
| General Public License               | ✓        | ✓ |
| LTI enabled*                         | ✓        | ✓ |

<sup>\*</sup> Supports LTI consumer and provider, and / or having the ability to connect to external LMS's through client operated LMS's, and / or having the ability to share a centrally maintained library of courses to external LMS's using LTI



Empower your team with personalised and collaborative learning experiences

**Learn More** 



Moodle 3.8



Moodle Workplace 3.8